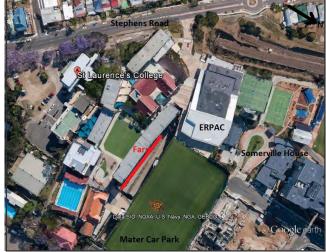

St Laurence's College is a Catholic school for boys in the Archdiocese of Brisbane, operating since 1915. The school educates students from Year 5 to Year 12, drawing from a wide area of Brisbane. The Urban Farm, established in 2015, is used extensively in the Geography curriculum area, as well as for supervised extra-curricular activities 3 afternoons a week. Students engage in manual tasks to maintain the farm and work on projects to improve and expand the popular facility. Boys regularly practice problem-solving, teamwork, communication, creating and leadership skills.

## We've got:

Approx. 500msq of space on-site

RSPCA approved chicken coop with laying hens and bantams

Raised organic soil garden beds with bird proof canopies

Compost tumblers, Citrus Trees, Herbs, Vegetables, Green Wall

Rainwater tanks (5 x 10,000 ltrs), pumps, pipes and hoses

Worm Farm, Native Bee Hive

Goldfish and Jade Perch tanks

Aquaponics growing beds

3 fully equipped garden sheds