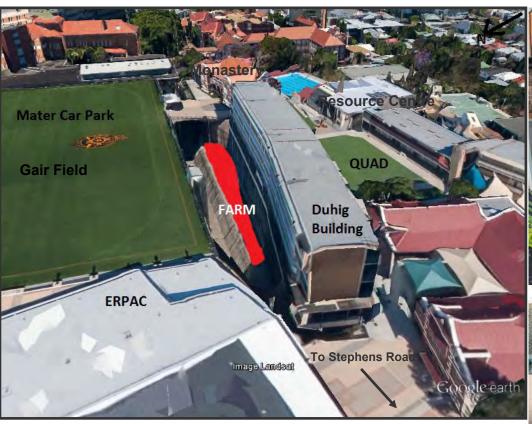

St Laurence's College is a Catholic school for boys in the Archdiocese of Brisbane, operating since 1915. The school educates students from Year 5 to Year 12, drawing from a wide area of Brisbane. The Urban Farm, established in 2015, is used extensively in the Geography curriculum area, as well as for supervised extra-curricular activities 3 afternoons a week. Students engage in manual tasks to maintain the farm and work on projects to improve and expand the popular facility. Boys regularly practice problem-solving, teamwork, communication, creating and leadership skills.

## We've got:

Approx. 500msq of space on-site

RSPCA approved chicken coop with laying hens and bantams

Raised organic soil garden beds with bird proof canopies

Compost tumblers, Citrus Trees, Herbs, Vegetables, Green Wall

Rainwater tanks (5 x 10,000 ltrs), pumps, pipes and hoses

Worm Farm, Native Bee Hive

Goldfish and Jade Perch tanks

Aquaponics growing beds

3 fully equipped garden sheds