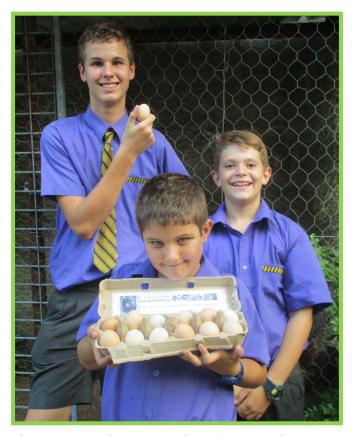

St Laurence's College is a Catholic school for boys in the Archdiocese of Brisbane, operating since 1915. The school educates students from Year 5 to Year 12, drawing from a wide area of Brisbane. The Urban Farm, established in 2015, is used extensively in the Geography curriculum area, as well as for supervised extra-curricular activities 3 afternoons a week. Students engage in manual tasks to maintain the farm and work on projects to improve and expand the popular facility. Boys regularly practice problem-solving, teamwork, communication, creating and leadership skills.

## We've got:

Approx. 500msq of space on-site

RSPCA approved chicken coop with laying hens and bantams

Raised organic soil garden beds with bird proof canopies

Compost tumblers, Citrus Trees, Herbs, Vegetables, Green Wall