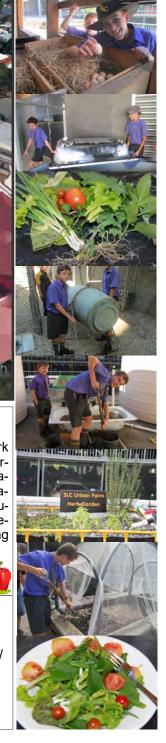

St Laurence's College is a Catholic school for boys in the Archdiocese of Brisbane, operating since 1915. The school educates students from Year 5 to Year 12, drawing from a wide area of Brisbane. The Urban Farm, established in 2015, is used extensively in the Geography curriculum area, as well as for supervised extra-curricular activities 3 afternoons a week. Students engage in manual tasks to maintain the farm and work on projects to improve and expand the popular facility. Boys regularly practice problem-solving, teamwork, communication, creating and leadership skills.

## We've got:

Approx. 500msq of space on-site

RSPCA approved chicken coop with laying hens and bantams

Raised organic soil garden beds with bird proof canopies

Compost tumblers, Citrus Trees, Herbs, Vegetables, Green Wall

Rainwater tanks (5 x 10,000 ltrs), pumps, pipes and hoses

Worm Farm, Native Bee Hive

Goldfish and Jade Perch tanks

Aquaponics growing beds

3 fully equipped garden sheds